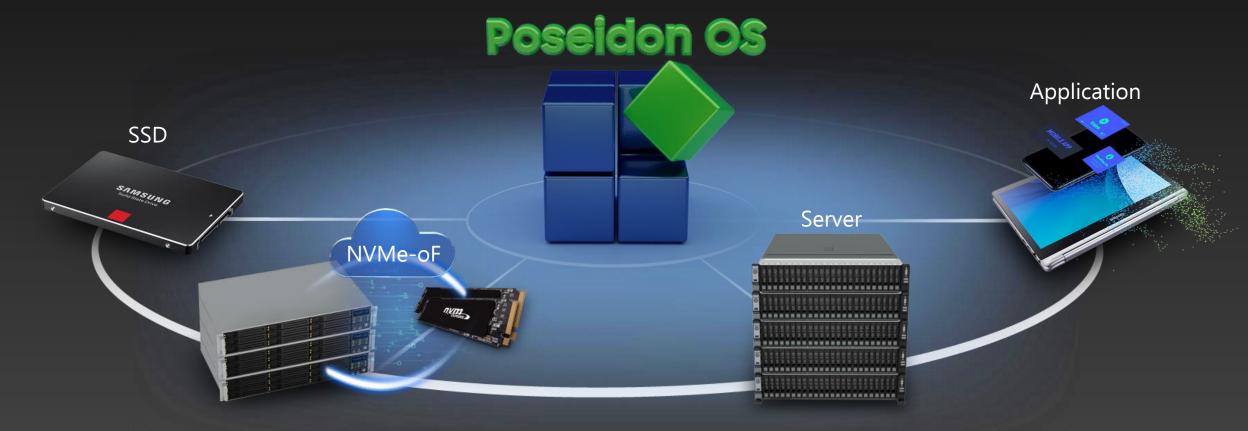

# **Poseidon Storage OS**

Reference solution for End-to-End integration from SSD to Application

# Samsung Solutions in Poseidon

DDR5 CXL Memory Expander Z-SSD **SmartSSD** PCIe Gen5 SSD ZNS+QLC SSD

Performance