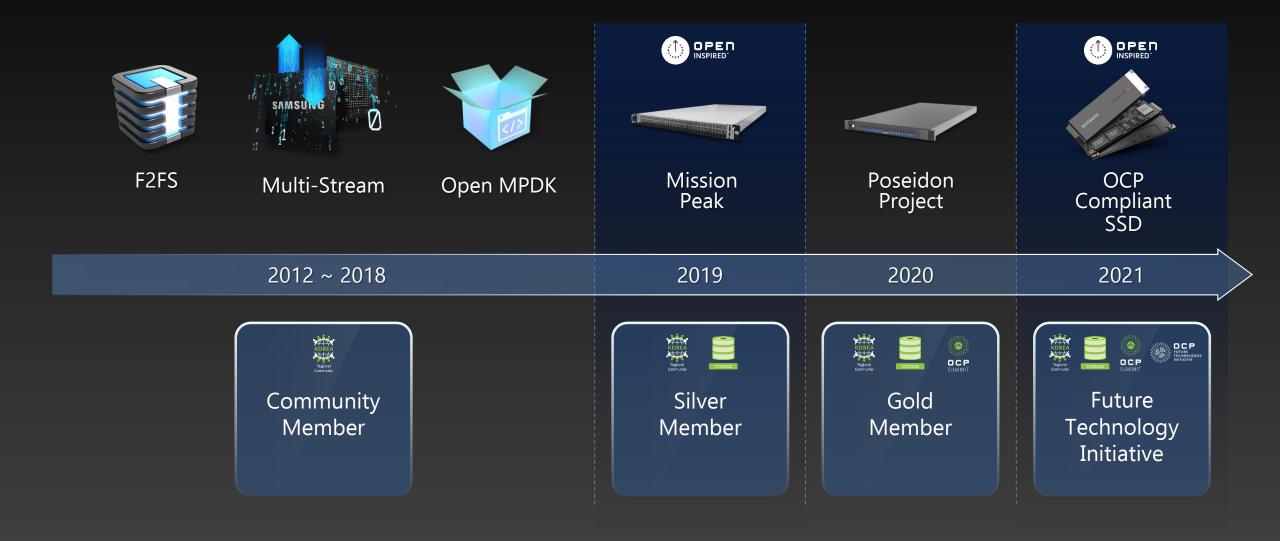

# **Open Source Journey**

## **Poseidon V1**

Announced in OCP 2020 vSummit

# **Datacenter NVMe SSD (PM9A3)**

- Industry 1st OCP compliant SSD
- Various Form Factors (E1.S/U.2/M.2)

## **Poseidon V2**

PCIe Gen5 based Open HW Higher Performance

EDSFF E3 Reference
More Capacity

Two Types of Servers

### Datacenter Innovation through Open Source Community

- Eco build-up via OCP Sponsorship & Korea Community Support
- Collaboration with various members in the community

#### Samsung's Contribution

- World 1<sup>st</sup> OCP Compliant SSD PM9A3
- Poseidon Solutions: EDSFF E1/E3 Reference System & Storage OS

#### OCP Korea Activities

- Started in 2019 & co-sponsored by Samsung Electronics
- Promoting Korea Community through various activities (Tech Day / Meetup / SNS)