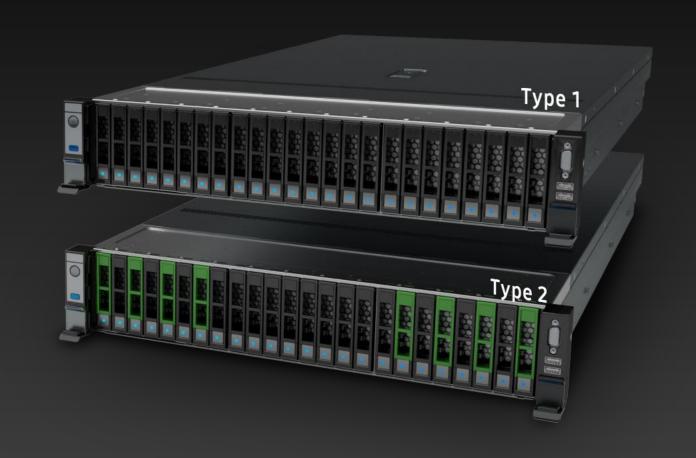

## **Poseidon V2**

PCIe Gen5 based Open HW Higher Performance

EDSFF E3 Reference
More Capacity

Two Types of Servers