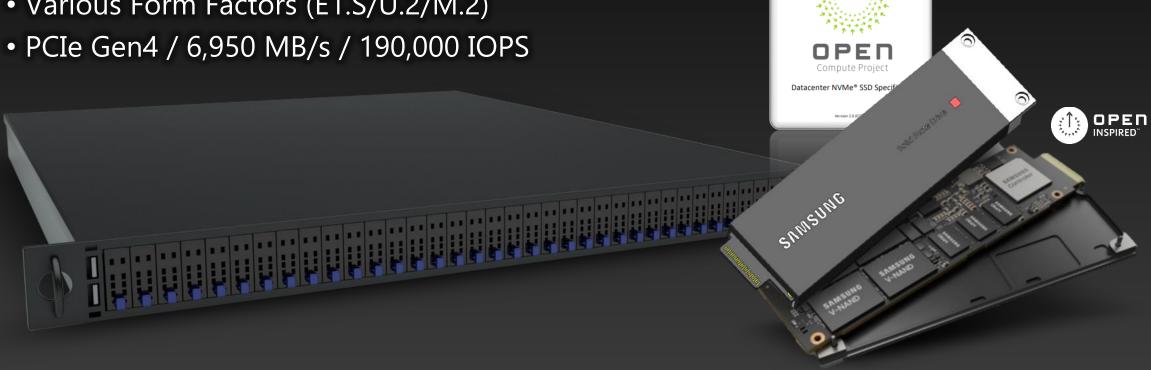

# **Datacenter NVMe SSD (PM9A3)**

- Industry 1st OCP compliant SSD
- Various Form Factors (E1.S/U.2/M.2)