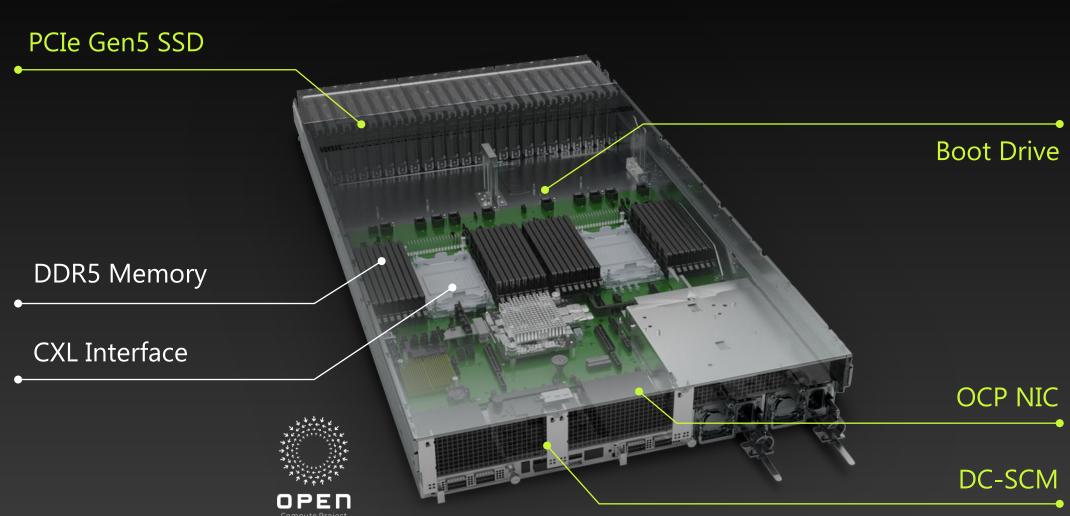

# **Key Components**

## **Poseidon V2**

PCIe Gen5 based Open HW Higher Performance

EDSFF E3 Reference
More Capacity

Two Types of Servers