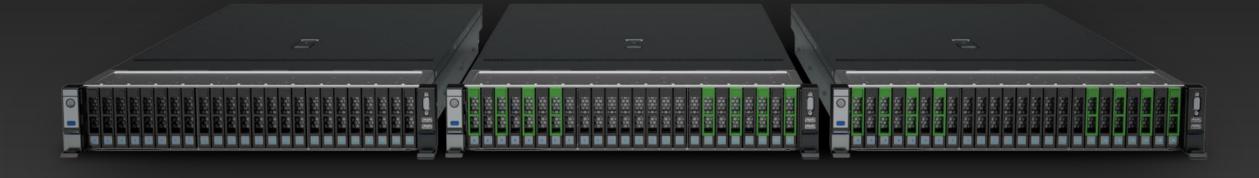

## **Poseidon V2**

PCIe Gen5 based Open HW Higher Performance

EDSFF E3 Reference
More Capacity

Two Types of Servers

# **Composable Architecture**

High-Performance Shared Storage

E3.S SSD x 24

High-Memory Server For Cloud Service

CXL Memory Expander x 8 + SSD x 8

Accelerator Server For AI/ML

E3.S SSD x 8 + SmartSSD x 8