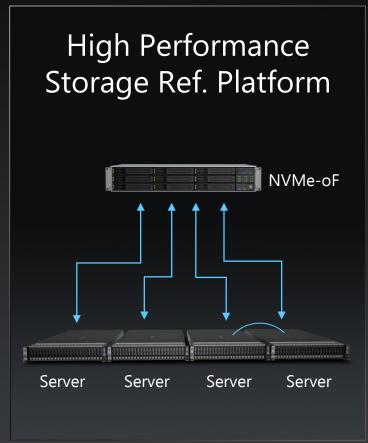

## **System Trends in Datacenter**

High Speed Interface

New Form Factor

**Emerging Standards** 

## **Poseidon V2**

PCIe Gen5 based Open HW Higher Performance

EDSFF E3 Reference
More Capacity

Two Types of Servers

# **Composable Architecture**

High-Performance Shared Storage

E3.S SSD x 24

High-Memory Server For Cloud Service

CXL Memory Expander x 8 + SSD x 8

Accelerator Server For AI/ML

E3.S SSD x 8 + SmartSSD x 8