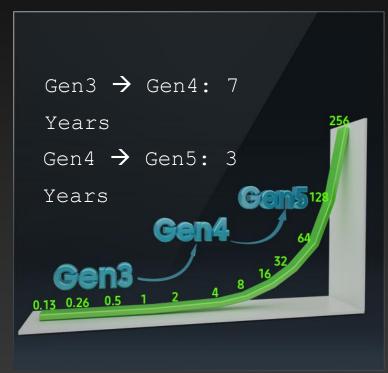

## **System Trends in Datacenter**

High Speed Interface

New Form Factor

**Emerging Standards** 