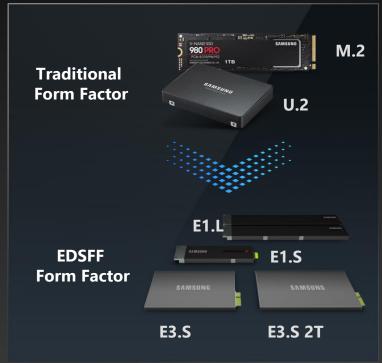

# **Datacenter NVMe SSD (PM9A3)**

- Industry 1st OCP compliant SSD
- Various Form Factors (E1.S/U.2/M.2)

## **System Trends in Datacenter**

High Speed Interface

New Form Factor

**Emerging Standards** 